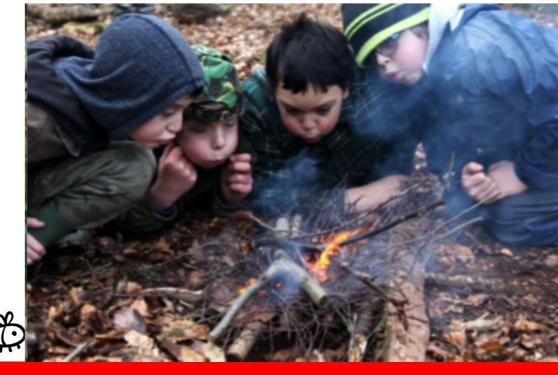

## SUNDAY 21ST OCTOBER OR WEDNESDAY 31ST OCTOBER

WINDMILL SPINNEY, RUGBY, NOT FAR FROM BIG SAINSBURY'S 10:30-3:30PM. £30 PER CHILD, SIBLINGS £25. (AGE 8-12YRS)

Just like in their favourite computer games, kids will be set a number of challenges throughout the day, and all the while be building their dens before 'night' falls and the monsters wake up. Players will light their own campfire, 'mine' for resources and use tools; all closely supervised by experienced Forest School leaders. There'll be plenty of time to get creative with play and imagination – of course.