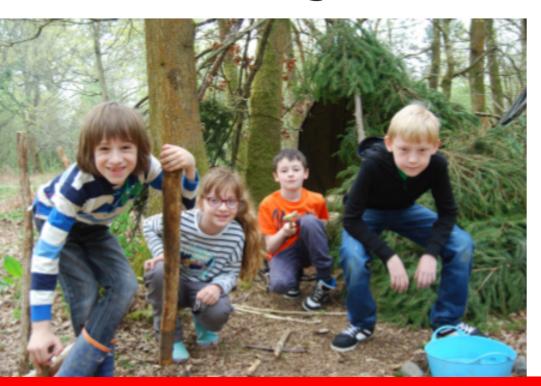

## SUNDAY 21ST OCTOBER OR WEDNESDAY 31ST OCTOBER

WINDMILL SPINNEY, RUGBY, NOT FAR FROM BIG SAINSBURY'S 10:30-3:30PM. £30 PER CHILD, SIBLINGS £25. (AGE 8-12YRS)

Just like in their favourite computer games, kids will be set a number of challenges throughout the day, and all the while be building their dens before 'night' falls and the monsters wake up. Players will light their own campfire, 'mine' for resources and use tools; all closely supervised by experienced Forest School leaders. There'll be plenty of time to get creative with play and imagination – of course.